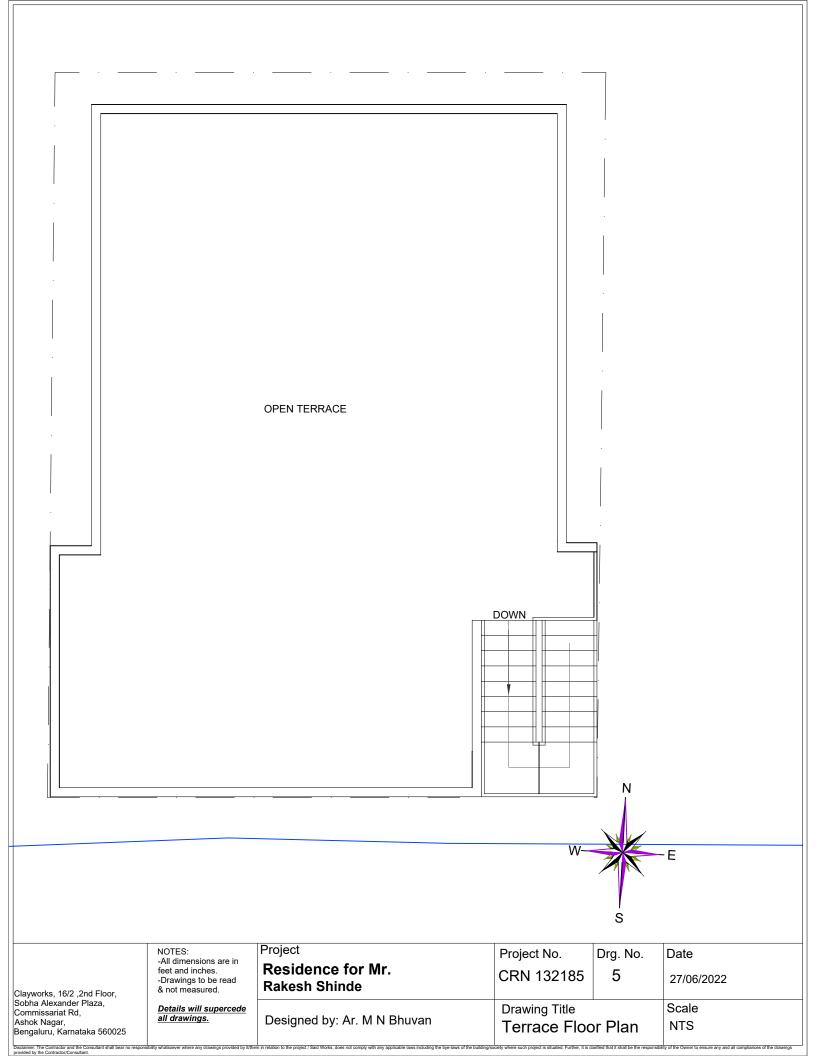

X 5'0"                  | 2'0" | 7'0"   | 4        |
| W6   | 5'0" X 5'0"                  | 2'0" | 7'0"   | 1        |

## Schedule of Ventilator

| Name | Dimensions<br>Width x Height | Sill | Lintel | Quantity |
|------|------------------------------|------|--------|----------|
| V2   | 3'0" X 2'6"                  | 4'6" | 7'0"   | 2        |

W

Clayworks, 16/2 ,2nd Floor, Sobha Alexander Plaza, Commissariat Rd, Ashok Nagar, Bengaluru, Karnataka 560025 NOTES: -All dimensions are in feet and inches. -Drawings to be read & not measured.

Details will supercede all drawings.

Project
Residence for Mr.
Rakesh Shinde

Project No. CRN 132185

Drg. No.

27/06/2022

Designed by: Ar. M N Bhuvan

Drawing Title
First Floor Plan

Scale NTS

Date

Disclaimer: The Contracte Contractor/Consultant.