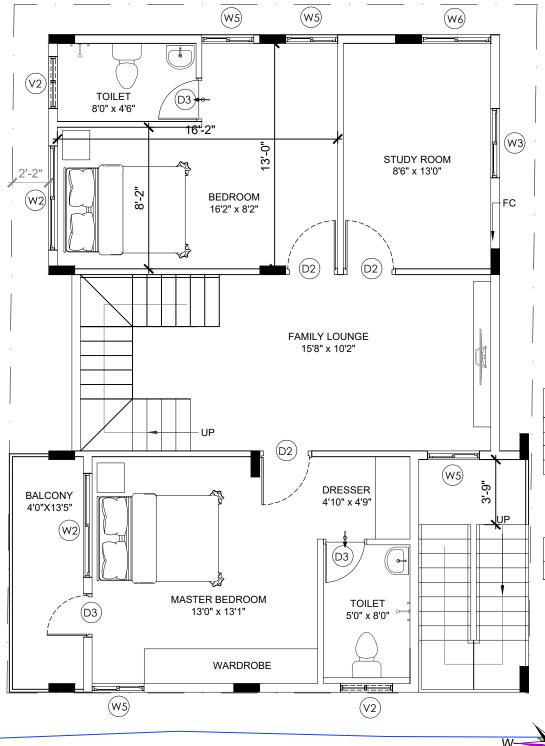

W

Clayworks, 16/2 ,2nd Floor, Sobha Alexander Plaza, Commissariat Rd, Ashok Nagar, Bengaluru, Karnataka 560025 NOTES: -All dimensions are in feet and inches. -Drawings to be read & not measured.

Details will supercede all drawings.

Project
Residence for Mr.
Rakesh Shinde

Project No. CRN 132185

Drg. No.

27/06/2022

Designed by: Ar. M N Bhuvan

Drawing Title
First Floor Plan

Scale NTS

Date