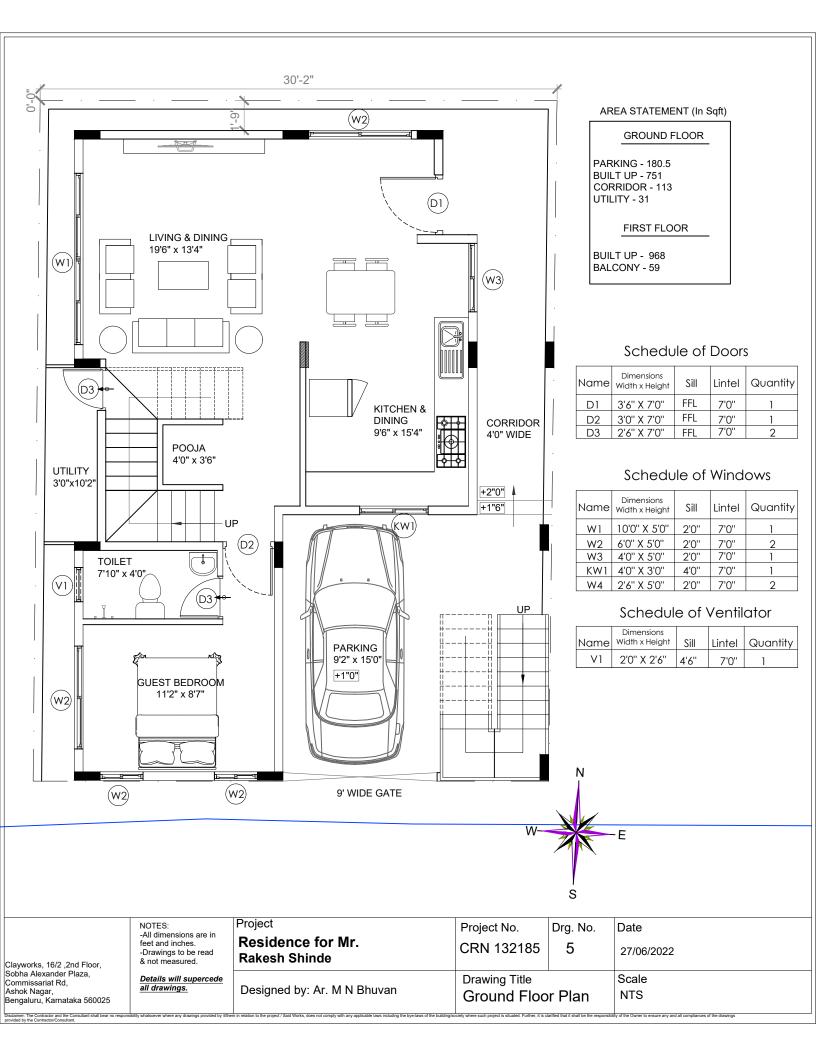

## Schedule of Doors

| Name | Dimensions<br>Width x Height | Sill | Lintel | Quantity |
|------|------------------------------|------|--------|----------|
| D2   | 3'0" X 7'0"                  | FFL  | 7'0"   | 3        |
| D3   | 2'6" X 7'0"                  | FFL  | 7'0''  | 3        |

## Schedule of Windows

| Name | Dimensions<br>Width x Height | Sill | Lintel | Quantity |
|------|------------------------------|------|--------|----------|
| W2   | 6'0" X 5'0"                  | 2'0" | 7'0"   | 2        |
| W3   | 4'0" X 5'0"                  | 2'0" | 7'0''  | 1        |
| W5   | 3'0" X 5'0"                  | 2'0" | 7'0"   | 4        |
| W6   | 5'0" X 5'0"                  | 2'0" | 7'0"   | 1        |

## Schedule of Ventilator

| Name | Dimensions<br>Width x Height | Sill | Lintel | Quantity |
|------|------------------------------|------|--------|----------|
| V2   | 3'0" X 2'6"                  | 4'6" | 7'0"   | 2        |